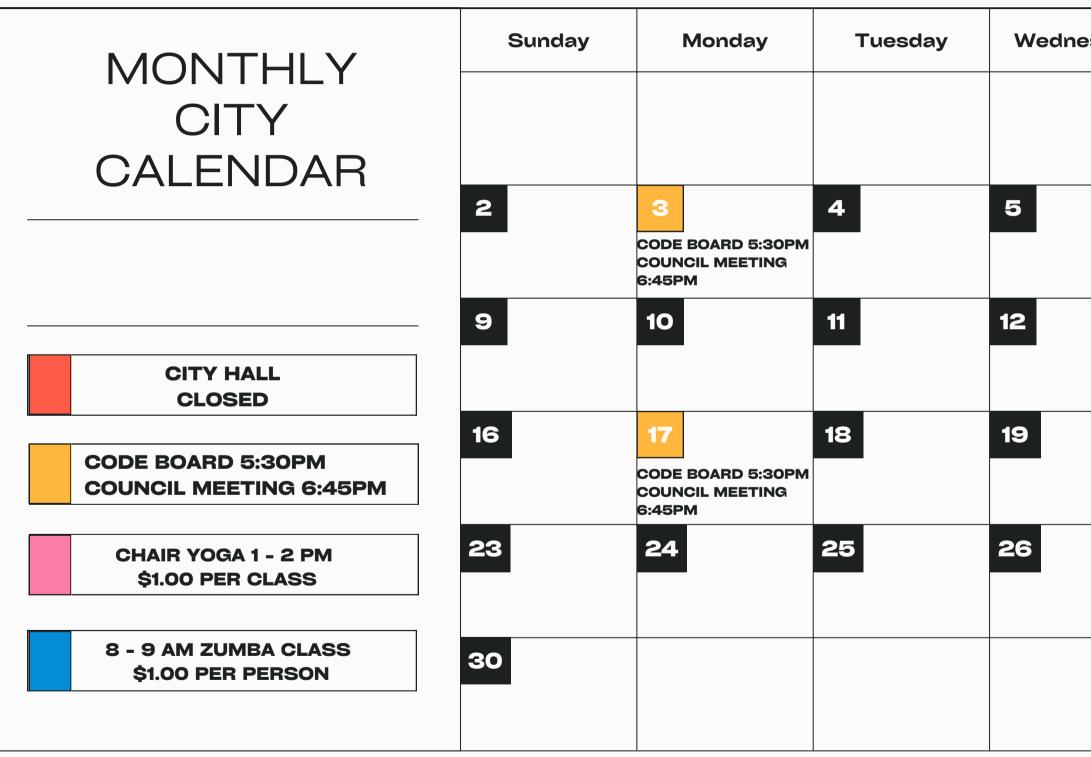

#### CITY HALL CLOSED

5:30PM CODE BOARD MEETING 6:45PM COUNCIL MEETING

CHAIR YOGA 1 - 2 PM \$1.00 PER CLASS - City Hall

8 - 9 AM ZUMBA CLASS \$1.00 PER PERSON

|                                                                   | JANUA                                                           | RY 20   | )25       |                                                                                                        |        |                      |
|-------------------------------------------------------------------|-----------------------------------------------------------------|---------|-----------|--------------------------------------------------------------------------------------------------------|--------|----------------------|
| Sunday                                                            | Monday                                                          | Tuesday | Wednesday | Thursday                                                                                               | Friday | Saturday             |
|                                                                   |                                                                 |         | 1         | 2<br>• YOGA                                                                                            | 3      | <b>4</b><br>• ZUMBA  |
| 5                                                                 | 6<br>CODE BOARD<br>5:30PM<br>COUNCIL MEETING<br>6:45PM          | 7       | 8         | 9 • YOGA                                                                                               | 10     | 11<br>• ZUMBA        |
| 12                                                                | 13                                                              | 14      | 15        | <ul> <li>YOGA</li> <li>Public Mtg. 6:30pm</li> <li>The Heritage - RE</li> <li>Liquor Stores</li> </ul> |        | 18<br>• ZUMBA        |
| 19                                                                | 20<br>CITY HALL<br>CLOSED                                       | 21      | 22        | 23<br>• YOGA                                                                                           | 24     | <b>25</b><br>• ZUMBA |
| 26<br>VITA - TAX<br>PREPARATION<br>Sunday 1-5pm &<br>Monday 5-8pm | 27<br>VITA<br>CODE BOARD<br>5:30PM<br>COUNCIL MEETING<br>6:45PM | 28      | 29        | 30<br>• YOGA                                                                                           | 31     |                      |

### **NOVEMBER 2025**

| esday | Thursday                  | Friday                    | Saturday             |
|-------|---------------------------|---------------------------|----------------------|
|       |                           |                           | 1                    |
|       |                           |                           | • ZUMBA              |
|       | 6<br>• YOGA               | 7                         | 8<br>• ZUMBA         |
|       | 13<br>• YOGA              | 14                        | 15<br>• ZUMBA        |
|       | 20<br>• YOGA              | 21                        | 22<br>• ZUMBA        |
|       | 27<br>CITY HALL<br>CLOSED | 28<br>CITY HALL<br>CLOSED | <b>29</b><br>• ZUMBA |
|       |                           |                           |                      |