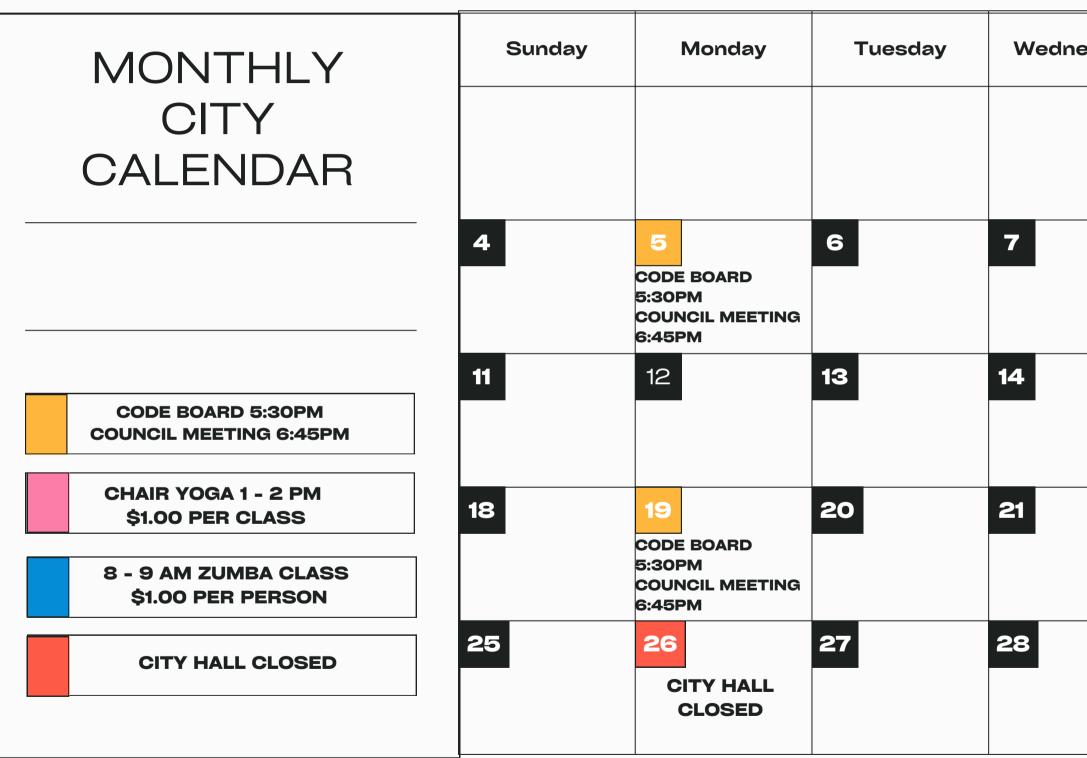

#### CITY HALL CLOSED

5:30PM CODE BOARD MEETING 6:45PM COUNCIL MEETING

CHAIR YOGA 1 - 2 PM \$1.00 PER CLASS - City Hall

8 - 9 AM ZUMBA CLASS \$1.00 PER PERSON

|                                                                   | JANUA                                                           | RY 20   | )25       |                                                                                                        |        |                      |
|-------------------------------------------------------------------|-----------------------------------------------------------------|---------|-----------|--------------------------------------------------------------------------------------------------------|--------|----------------------|
| Sunday                                                            | Monday                                                          | Tuesday | Wednesday | Thursday                                                                                               | Friday | Saturday             |
|                                                                   |                                                                 |         | 1         | 2<br>• YOGA                                                                                            | 3      | <b>4</b><br>• ZUMBA  |
| 5                                                                 | 6<br>CODE BOARD<br>5:30PM<br>COUNCIL MEETING<br>6:45PM          | 7       | 8         | 9 • YOGA                                                                                               | 10     | 11<br>• ZUMBA        |
| 12                                                                | 13                                                              | 14      | 15        | <ul> <li>YOGA</li> <li>Public Mtg. 6:30pm</li> <li>The Heritage - RE</li> <li>Liquor Stores</li> </ul> |        | 18<br>• ZUMBA        |
| 19                                                                | 20<br>CITY HALL<br>CLOSED                                       | 21      | 22        | 23<br>• YOGA                                                                                           | 24     | <b>25</b><br>• ZUMBA |
| 26<br>VITA - TAX<br>PREPARATION<br>Sunday 1-5pm &<br>Monday 5-8pm | 27<br>VITA<br>CODE BOARD<br>5:30PM<br>COUNCIL MEETING<br>6:45PM | 28      | 29        | 30<br>• YOGA                                                                                           | 31     |                      |