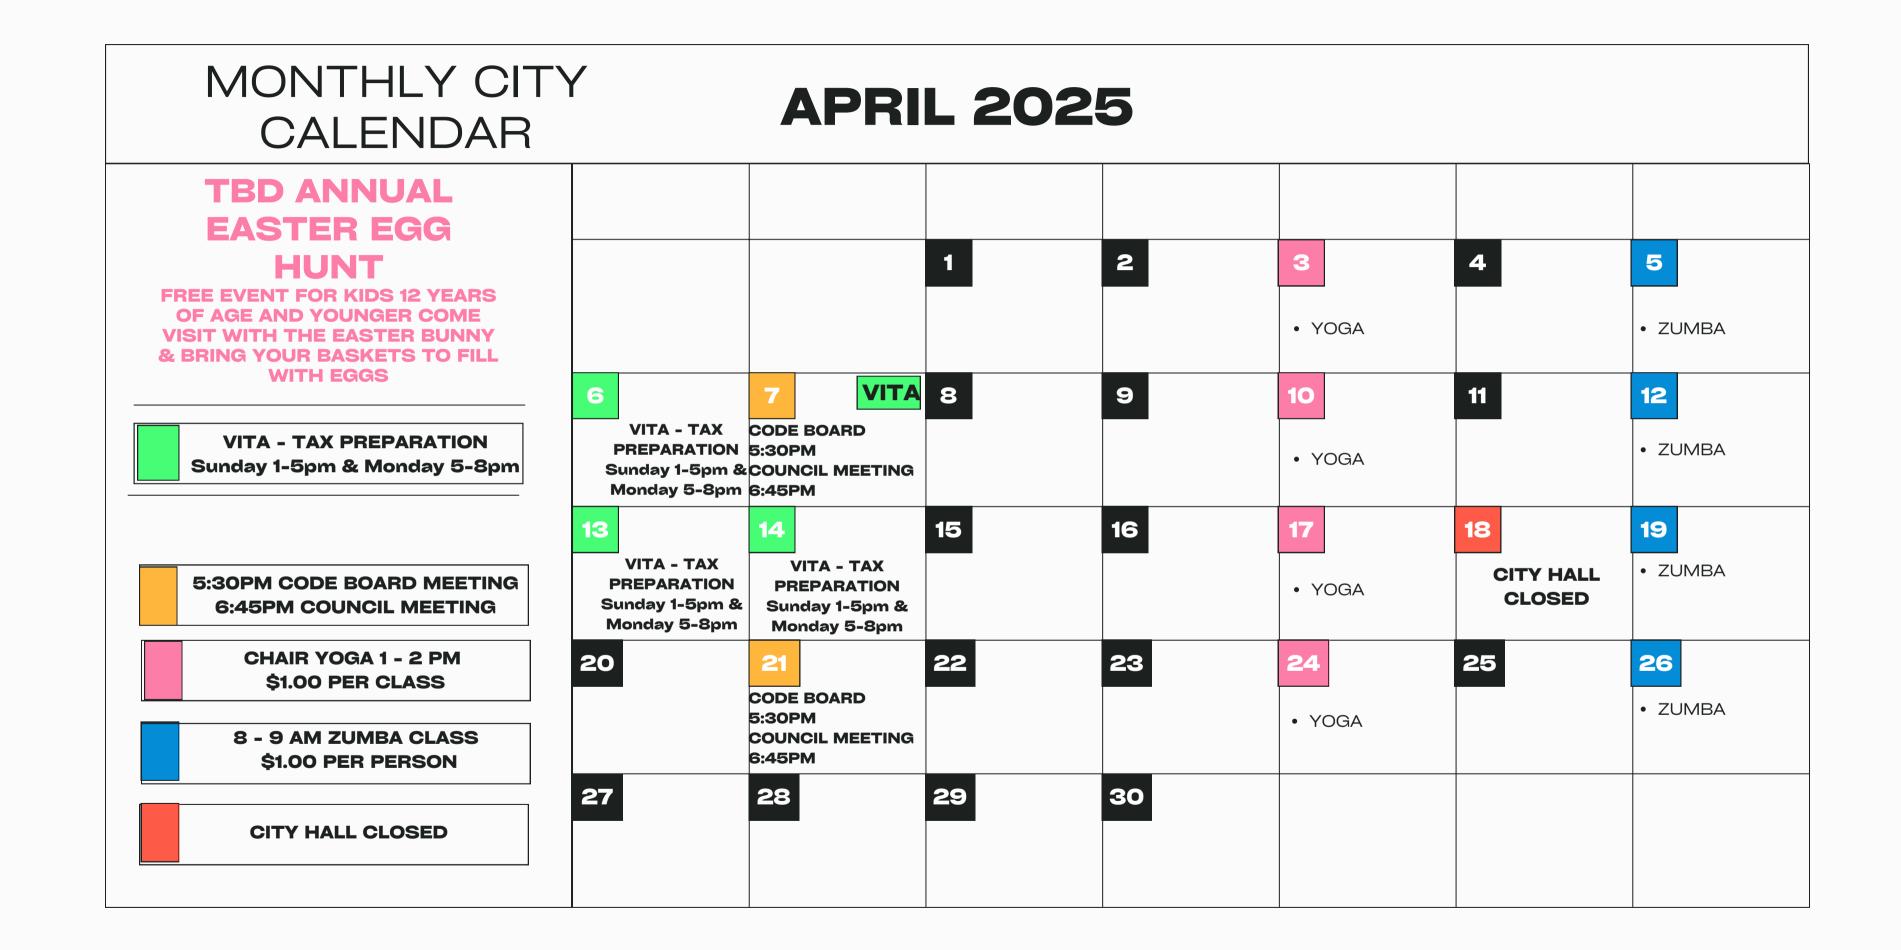

#### 

| CITY       2       3       VITA - 4         VITA - TAX PREPARATION       Sunday 1-5pm & Monday 5-8pm       3       VITA - 4         Friends of the Library Invite you       9       VITA - TAX       PREPARATION       3       VITA - 4         VITA - TAX       PREPARATION       10       VITA - TAX       PREPARATION       3       VITA - 4         Sunday 1-5pm & Monday 5-8pm       9       VITA - TAX       PREPARATION       3       VITA - TAX       10       10       11 | 5 6<br>• YOGA<br>12 13 | 7 14 | <ul> <li>I</li> <li>I</li> <li>ZUMBA</li> <li>I</li> <li>I</li> <li>I</li> <li>Cafe Loui</li> </ul> |
|------------------------------------------------------------------------------------------------------------------------------------------------------------------------------------------------------------------------------------------------------------------------------------------------------------------------------------------------------------------------------------------------------------------------------------------------------------------------------------|------------------------|------|-----------------------------------------------------------------------------------------------------|
| VITA - TAX<br>PREPARATION<br>Sunday 1-5pm & Monday 5-8pm<br>Sunday 1-5pm & Monday 5-8pm<br>Friends of the Library Invite you<br>Friends of the Library Invite you                                                                                                                                                                                                                                                                                                                  | • YOGA                 |      | • ZUMBA                                                                                             |
| 9     VITA - TAX     10     VITA - TAX       Friends of the Library Invite you     PREPARATION     PREPARATION     PREPARATION       Sunday 1-5pm &     Sunday 1-5pm &     Sunday 1-5pm &                                                                                                                                                                                                                                                                                          | 12 13                  | 14   | 15 Cafe Lou                                                                                         |
| to meet your elected officials <u>Monday 5-8pm</u> Monday 5-8pm                                                                                                                                                                                                                                                                                                                                                                                                                    | • YOGA                 |      | 9-10am<br>Meet you<br>elected offic                                                                 |
| 5:30PM CODE BOARD MEETING<br>6:45PM COUNCIL MEETING<br>Sunday 1-5pm &<br>Monday 5-8pm 6:45PM                                                                                                                                                                                                                                                                                                                                                                                       | <b>19 20</b> • YOGA    | 21   | • ZUMBA                                                                                             |
| CHAIR YOGA 1 - 2 PM       23       VITA - TAX       24       VITA - TAX       25         Sinday 1-5pm &       Sunday 1-5pm &       Sunday 1-5pm &       Sunday 1-5pm &       Monday 5-8pm       Monday 5-8pm       25                                                                                                                                                                                                                                                              | 26 27<br>• YOGA        | 28   | <b>29</b><br>• ZUMBA                                                                                |