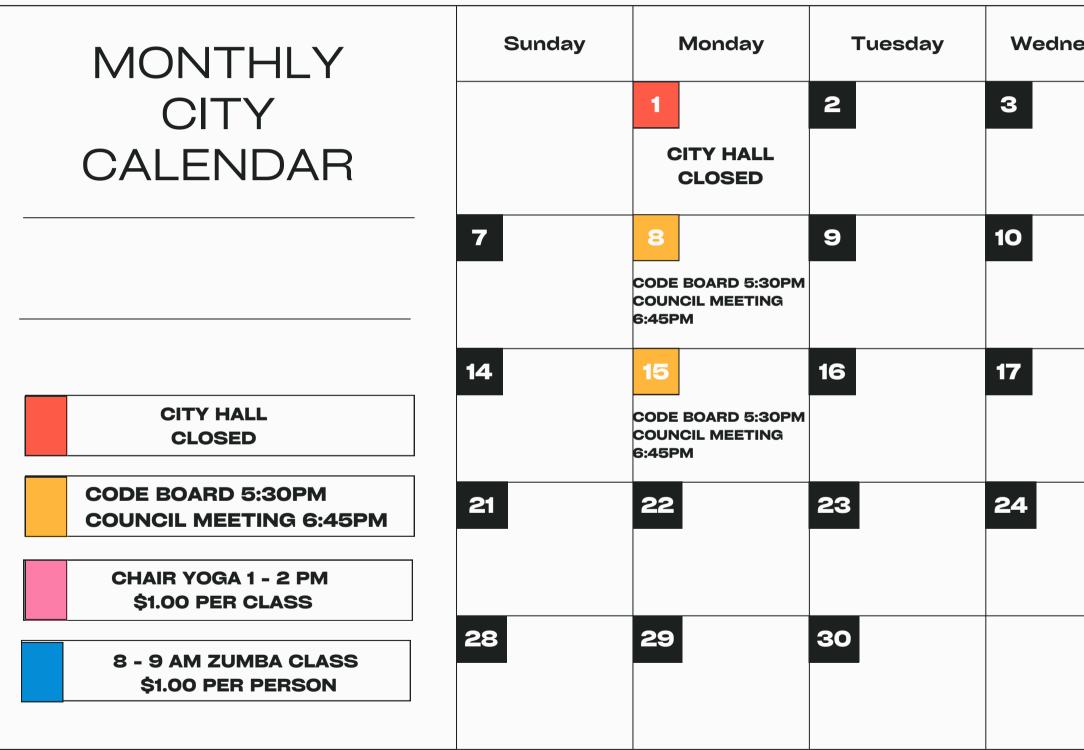

#### CITY HALL CLOSED

5:30PM CODE BOARD MEETING 6:45PM COUNCIL MEETING

CHAIR YOGA 1 - 2 PM \$1.00 PER CLASS - City Hall

8 - 9 AM ZUMBA CLASS \$1.00 PER PERSON

|                                                                   | JANUA                                                           | RY 20   | )25       |                                                                                                        |        |                      |
|-------------------------------------------------------------------|-----------------------------------------------------------------|---------|-----------|--------------------------------------------------------------------------------------------------------|--------|----------------------|
| Sunday                                                            | Monday                                                          | Tuesday | Wednesday | Thursday                                                                                               | Friday | Saturday             |
|                                                                   |                                                                 |         | 1         | 2<br>• YOGA                                                                                            | 3      | <b>4</b><br>• ZUMBA  |
| 5                                                                 | 6<br>CODE BOARD<br>5:30PM<br>COUNCIL MEETING<br>6:45PM          | 7       | 8         | 9 • YOGA                                                                                               | 10     | 11<br>• ZUMBA        |
| 12                                                                | 13                                                              | 14      | 15        | <ul> <li>YOGA</li> <li>Public Mtg. 6:30pm</li> <li>The Heritage - RE</li> <li>Liquor Stores</li> </ul> |        | 18<br>• ZUMBA        |
| 19                                                                | 20<br>CITY HALL<br>CLOSED                                       | 21      | 22        | 23<br>• YOGA                                                                                           | 24     | <b>25</b><br>• ZUMBA |
| 26<br>VITA - TAX<br>PREPARATION<br>Sunday 1-5pm &<br>Monday 5-8pm | 27<br>VITA<br>CODE BOARD<br>5:30PM<br>COUNCIL MEETING<br>6:45PM | 28      | 29        | 30<br>• YOGA                                                                                           | 31     |                      |

#### 

| CITY       2       3       VITA - 4         VITA - TAX PREPARATION       Sunday 1-5pm & Monday 5-8pm       3       VITA - 4         Friends of the Library Invite you       9       VITA - TAX       PREPARATION       3       VITA - 4         VITA - TAX       PREPARATION       10       VITA - TAX       PREPARATION       3       VITA - 4         Sunday 1-5pm & Monday 5-8pm       9       VITA - TAX       PREPARATION       3       VITA - TAX       10       10       11 | 5 6<br>• YOGA<br>12 13 | 7 14 | <ul> <li>I</li> <li>I</li> <li>ZUMBA</li> <li>I</li> <li>I</li> <li>I</li> <li>Cafe Loui</li> </ul> |
|------------------------------------------------------------------------------------------------------------------------------------------------------------------------------------------------------------------------------------------------------------------------------------------------------------------------------------------------------------------------------------------------------------------------------------------------------------------------------------|------------------------|------|-----------------------------------------------------------------------------------------------------|
| VITA - TAX<br>PREPARATION<br>Sunday 1-5pm & Monday 5-8pm<br>Sunday 1-5pm & Monday 5-8pm<br>Friends of the Library Invite you<br>Friends of the Library Invite you                                                                                                                                                                                                                                                                                                                  | • YOGA                 |      | • ZUMBA                                                                                             |
| 9     VITA - TAX     10     VITA - TAX       Friends of the Library Invite you     PREPARATION     PREPARATION     PREPARATION       Sunday 1-5pm &     Sunday 1-5pm &     Sunday 1-5pm &                                                                                                                                                                                                                                                                                          | 12 13                  | 14   | 15 Cafe Lou                                                                                         |
| to meet your elected officials <u>Monday 5-8pm</u> Monday 5-8pm                                                                                                                                                                                                                                                                                                                                                                                                                    | • YOGA                 |      | 9-10am<br>Meet you<br>elected offic                                                                 |
| 5:30PM CODE BOARD MEETING<br>6:45PM COUNCIL MEETING<br>Sunday 1-5pm &<br>Monday 5-8pm 6:45PM                                                                                                                                                                                                                                                                                                                                                                                       | <b>19 20</b> • YOGA    | 21   | • ZUMBA                                                                                             |
| CHAIR YOGA 1 - 2 PM       23       VITA - TAX       24       VITA - TAX       25         Sinday 1-5pm &       Sunday 1-5pm &       Sunday 1-5pm &       Sunday 1-5pm &       Monday 5-8pm       Monday 5-8pm       25                                                                                                                                                                                                                                                              | 26 27<br>• YOGA        | 28   | <b>29</b><br>• ZUMBA                                                                                |