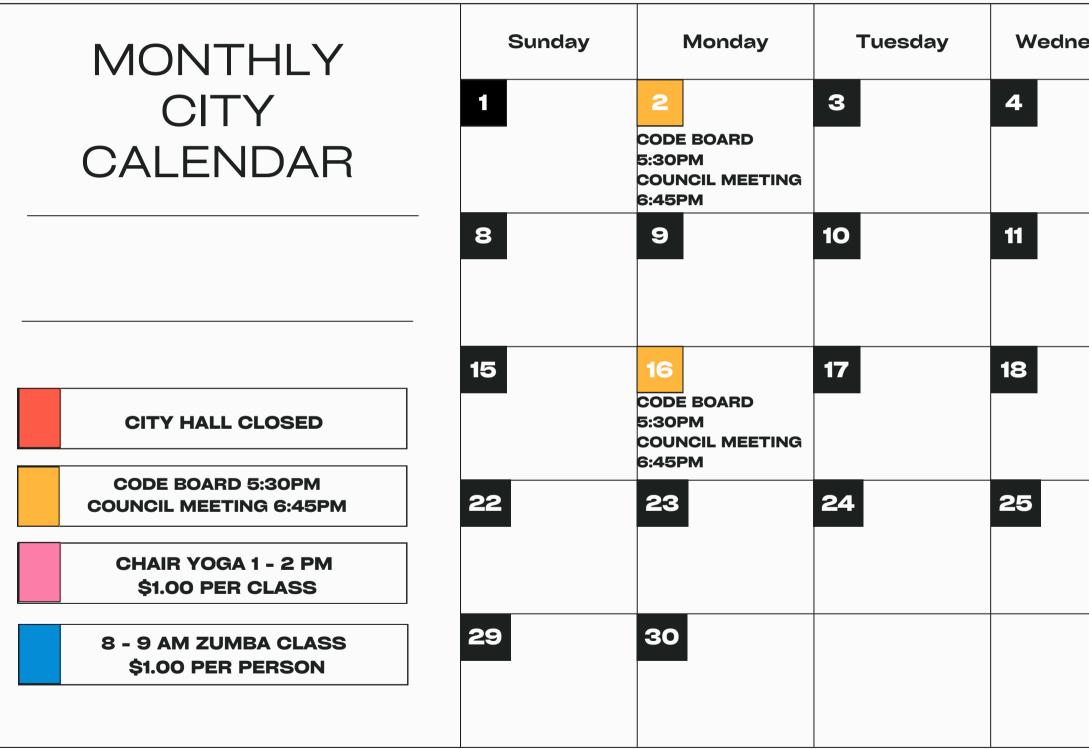

#### MONTHLY CITY CALENDAR

**PUBLIC MEETING To** discuss prospective liquor stores opening in the City, we need to hear from you. Thursday - 1/16 6:30pm **1901** Park Rd. The Heritage - If you have questions call Mayor Johnson 502.977.1638